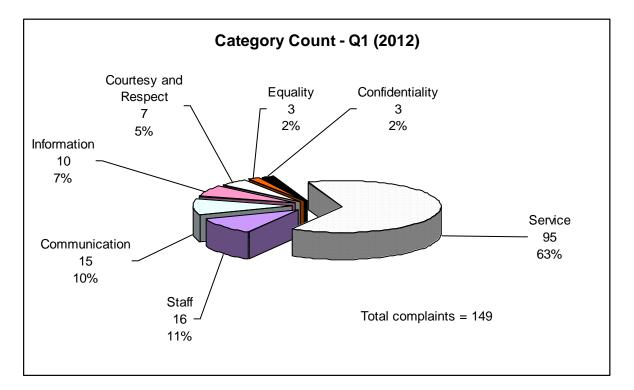

formance            | 0   | 0%  |
| Legal and Democratic Services                | 1   | 1%  |
| Customer Services                            | 2   | 1%  |
| Environment                                  | 42  | 24% |
| Finance and Assets                           | 0   | 0%  |
| Housing Services                             | 24  | 14% |
| Regeneration                                 | 1   | 1%  |
| Planning and Public Protection               | 7   | 4%  |
| Highways and Infrastructure                  | 12  | 7%  |
| Leisure, Libraries and Community Development | 10  | 6%  |
| Modernising Education                        | 0   | 0%  |
| School Improvement and Inclusion             | 0   | 0%  |
|                                              | 177 |     |

### **B4** Complaint categories